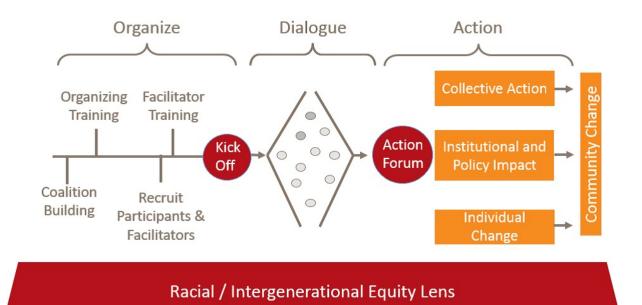

### **Dialogue-to-Change Process**

The Dialogue to Change Process

### **DIALOGUE AND RACIAL EQUITY**

- Engage in diverse small groups over a period of time
- Talk about the roots of the issue (What can we do to create a more equitable justice system that ensures community safety?)
- Dig into an aspect of justice system reform (arrest, diversion, reform)